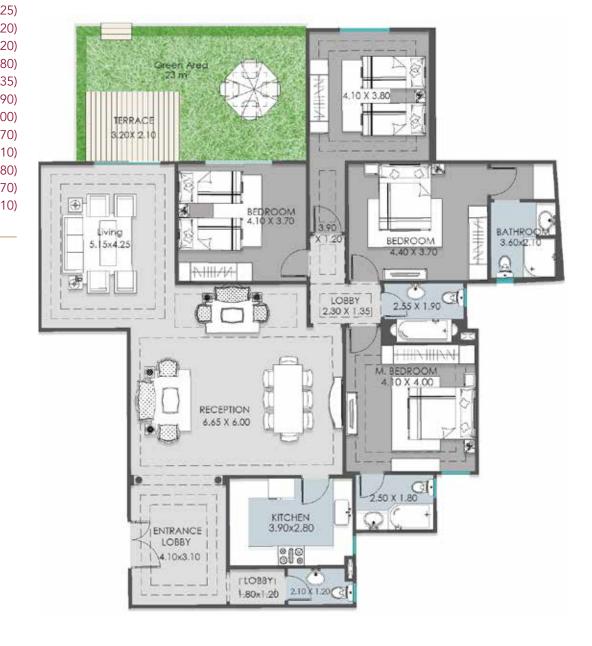

# GROUND FLOOR BUILDINGS(1,2,3,4,6,7,8)

| F.I OBBY  | (4.10X3.10) |
|-----------|-------------|
| RECEPTION | (6.65X6.00) |
| LIVING    | (5.15X4.25) |
| LOBBY     | (1.80X1.20) |
| TOILET    | (2.10X1.20) |
| KITCHEN   | (3.90X2.80) |
| LOBBY     | ,           |
| 2022.     | (2.30X1.35) |
| BATHROOM  | (2.55X1.90) |
| M.BEDROOM | (4.10X4.00) |
| BEDROOM   | (4.40X3.70) |
| BATHROOM  | (3.60X2.10) |
| BEDROOM   | (4.10X3.80) |
| BEDROOM   | (4.10X3.70) |
| TERRACE   | (3.20X2.10) |

Area: 230 m² Garden Area: 23 m²

**E.LOBBY** (4.10X3.00) **RECEPTION** (6.65X6.00) LIVING (5.15X4.25) LOBBY (1.80X1.20) **TOILET** (2.10X1.20) **KITCHEN** (3.90X2.80) LOBBY (1.35X1.20) **BATHROOM** (2.55X1.90) M.BEDROOM (4.10X4.00) **BATHROOM** (2.50X1.80) **BEDROOM** (4.00X3.70) **BEDROOM** (4.10X3.80) **BEDROOM** (4.10X3.70) TERRACE (3.20X2.10)

Area: **220 m²** Garden Area: **23 m²** 