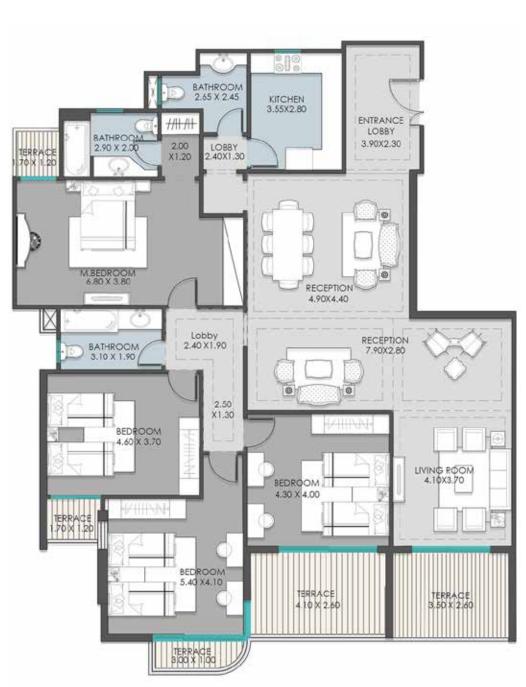

Area: 82 m<sup>2</sup>

M. BEDROOM (6.80X3.80) **BATHROOM** (2.90X2.00) DRESSING (2.00X1.20) BEDROOM (4.60X3.70) **BEDROOM** (5.40X4.10) **BEDROOM** (4.30X4.00) CORRIDOR (2.40X1.90) (2.50X1.30) (2.40X1.30) BATHROOM (3.10X1.90) **BATHROOM** (2.65X2.45) **KITCHEN** (3.55X2.80) LIVING (4.10X3.70) **RECEPTION** (7.90X2.80) (4.90X4.40) **ENTRANCE LOBBY** (3.90X2.30) TERRACE (3.50X2.60) (4.10X2.60) (3.00X1.00)

Area: **269 m²** 