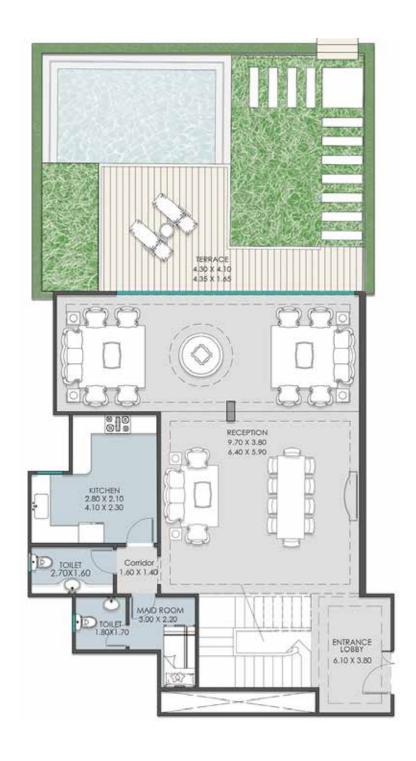

### **DUPLEXES**BUILDINGS (10,11,12,13,14,15,16)

| RECEPTION      | (9.70X3.80 |
|----------------|------------|
|                | (6.40X5.90 |
| CORRIDOR       | (1.60X1.40 |
| BATHROOM       | (2.70X1.60 |
| MID ROOM       | (3.00X2.20 |
| BATHROOM       | (1.80X1.70 |
| KITCHEN        | (2.80X2.10 |
|                | (4.10X2.30 |
| ENTRANCE LOBBY | (6.10X3.80 |
| TERRACE        | (4.30X4.10 |
|                | (4.35X1.65 |
|                |            |

Area: 190 m<sup>2</sup>

| M. BEDROOM     | (5.80X3.70) |
|----------------|-------------|
| BATHROOM       | (2.50X2.00) |
| DRESSING       | (3.10X1.95) |
| BEDROOM        | (4.25X3.80) |
| BEDROOM        | (4.70X3.50) |
| BEDROOM        | (4.10X4.10) |
|                | (2.40X1.30) |
| CORRIDOR       | (3.70X1.30) |
|                | (1.30X1.30) |
| BATHROOM       | (3.10X2.20) |
| KITCHEN        | (2.30X2.40) |
| LIVING         | (6.10X5.20) |
| ENTRANCE LOBBY | (2.40X1.30) |
|                | (3.90X3.10) |
| TERRACE        | (4.15X3.00) |
|                | (3.10X1.10) |
|                | (2.00X1.30) |
|                |             |