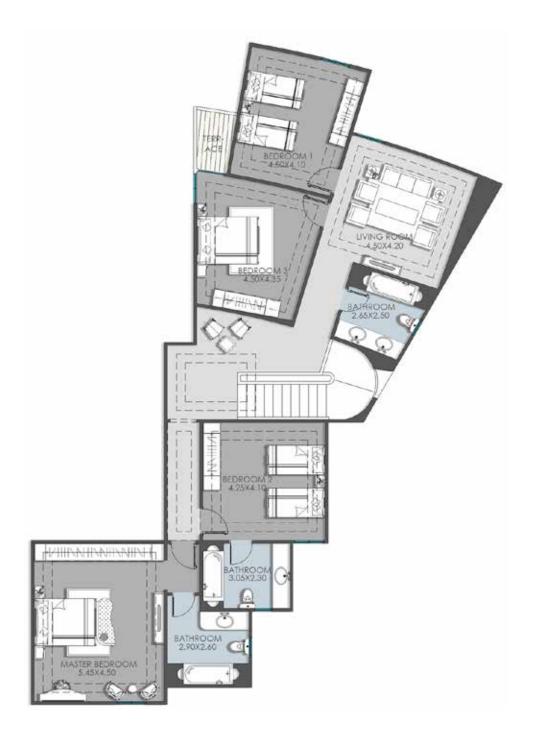

### **DUPLEXES**BUILDINGS (10,11,12,13,14,15,16)

| RECEPTION      | (9.70X3.80 |
|----------------|------------|
|                | (6.40X5.90 |
| CORRIDOR       | (1.60X1.40 |
| BATHROOM       | (2.70X1.60 |
| MID ROOM       | (3.00X2.20 |
| BATHROOM       | (1.80X1.70 |
| KITCHEN        | (2.80X2.10 |
|                | (4.10X2.30 |
| ENTRANCE LOBBY | (6.10X3.80 |
| TERRACE        | (4.30X4.10 |
|                | (4.35X1.65 |
|                |            |

Area: 190 m<sup>2</sup>

| M. BEDROOM     | (5.80X3.70) |
|----------------|-------------|
| BATHROOM       | (2.50X2.00) |
| DRESSING       | (3.10X1.95) |
| BEDROOM        | (4.25X3.80) |
| BEDROOM        | (4.70X3.50) |
| BEDROOM        | (4.10X4.10) |
|                | (2.40X1.30) |
| CORRIDOR       | (3.70X1.30) |
|                | (1.30X1.30) |
| BATHROOM       | (3.10X2.20) |
| KITCHEN        | (2.30X2.40) |
| LIVING         | (6.10X5.20) |
| ENTRANCE LOBBY | (2.40X1.30) |
|                | (3.90X3.10) |
| TERRACE        | (4.15X3.00) |
|                | (3.10X1.10) |
|                | (2.00X1.30) |
|                |             |

Area: 215m<sup>2</sup>
Garden Area: 55 m<sup>2</sup>
Total Duplex Area: 405 m<sup>2</sup>

First Floor