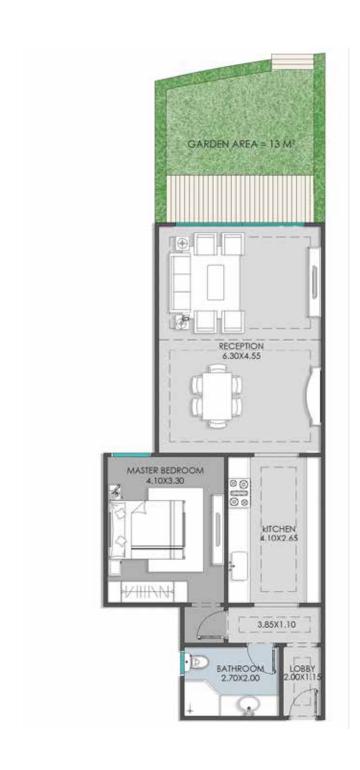

Area: **131 m²** 

Garden Area: **25 m²** 

ENTRNACE LOBBY (2.00X1.15)
RECEPTION (6.30X4.55)
KITCHEN (4.10X2.65)
MASTER BEDROOM (4.10 X3.30)
BATHROOM (2.70X2.00)
LOBBY (3.85X1.10)

Area: **77 m**<sup>2</sup>

Garden Area: 13 m²