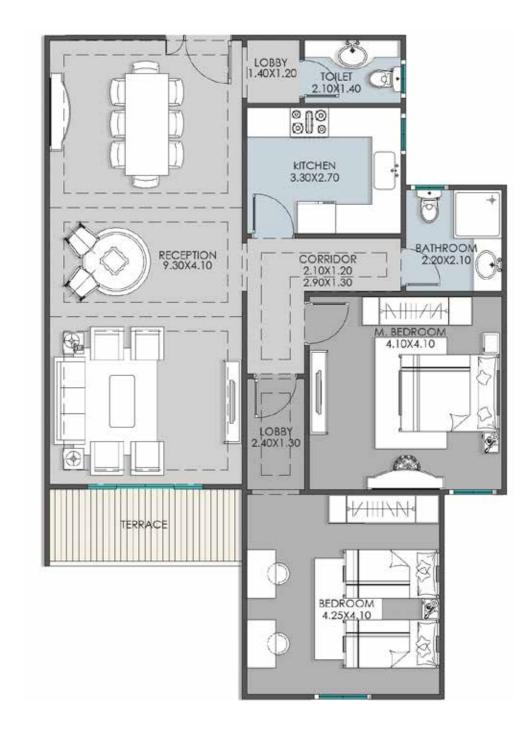

# GROUND FLOOR BUILDINGS(9)

| RECEPTION      | (9.30X4.10) |
|----------------|-------------|
| KITCHEN        | (3.30X2.70) |
| TOILET         | (2.10X1.40) |
| LOBBY          | (2.40X1.30) |
| BEDROOM        | (4.25X4.10) |
| LOBBY          | (2.40X1.30) |
| CORRIDOR       | (2.10X1.20) |
|                | (2.90X1.30) |
| BATHROOM       | (2.20X2.10) |
| MASTER BEDROOM | (4.10X4.10) |
|                |             |

Area: **135 m²** 

Garden Area: 36 m²

 LOBBY
 (1.50X1.10)

 RECEPTION
 (6.70X4.10)

 KITCHEN
 (4.10X2.50)

 MASTER BEDROOM
 (4.60X4.10)

 BATHROOM
 (2.20X2.10)

 CORRIDOR
 (2.50X1.20)