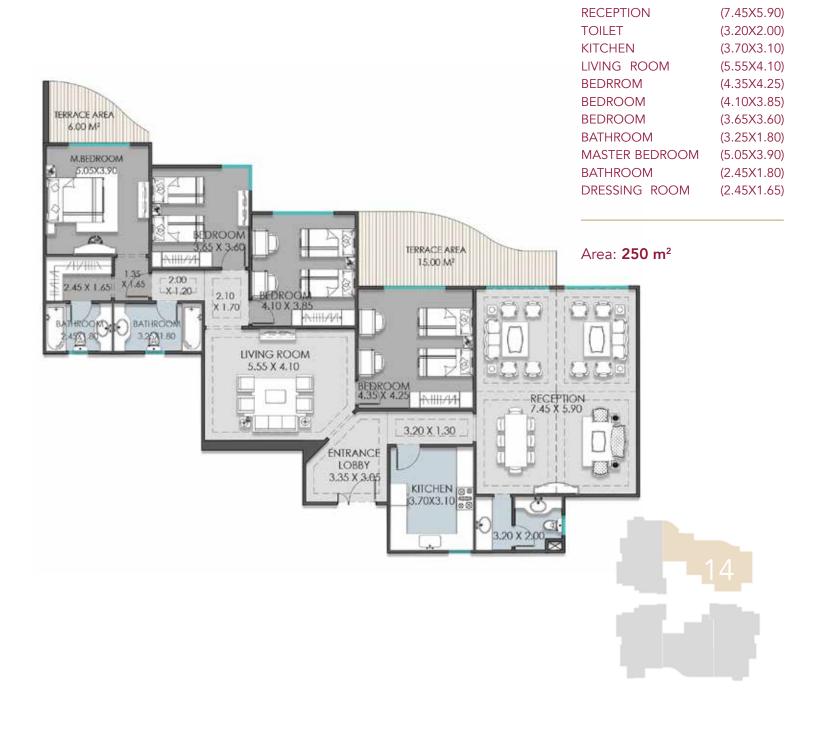

#### LINKED VILLAS BUILDINGS (10,11,12,13,14,15)

#### LINKED VILLAS BUILDINGS (10,11,12,13,14,15)

| ENTRANCE LOBBY | (3.65X3.00)  |
|----------------|--------------|
| LOBBY          | (1.70X1.10)  |
| BATHROOM       | (2.50X1.65)  |
|                | (2.55X2.00)  |
| KITCHEN        | (4.00X3.25)  |
| MAIDROOM       | (3.10X1.25)  |
| BATHROOM       | (2.00X1.70)  |
| RECEPTION      | (10.30X8.95) |
|                | (2.55X1.40)  |
| LIVING AREA    | (4.10X3.40)  |
| TERRACE AREA   | 14.00 M2     |

Area: 279 m<sup>2</sup> Pool Area: **52 m**<sup>2</sup>

**ENTRANCE LOBBY** (2.30X2.20) CORRIDOR (5.65X1.20) (5.90X1.25) BEDROOM (4.30X3.75) DRESSING ROOM (2.30X2.00) **BATHROOM** (2.90X2.10) **BEDROOM** (4.30X3.80) M. BEDROOM (4.40X4.25) DRESSING ROOM (3.50X1.85) BATHROOM (3.50X1.95) LOBBY (5.50X3.10) M. BEDROOM (4.10X4.05) DRESSING ROOM (2.50X2.45) CORRIDOR (2.55X1.90) BATHROOM (3.40X1.90) LIVING ROOM (4.70X4.60) M. BEDROOM (4.25X3.35) LOBBY (1.80X1.20) BATHROOM (3.10X1.80)

Area: **284 m**<sup>2</sup>

Total Duplex Area: **562 m**<sup>2</sup>

First Floor

**Ground Floor** 