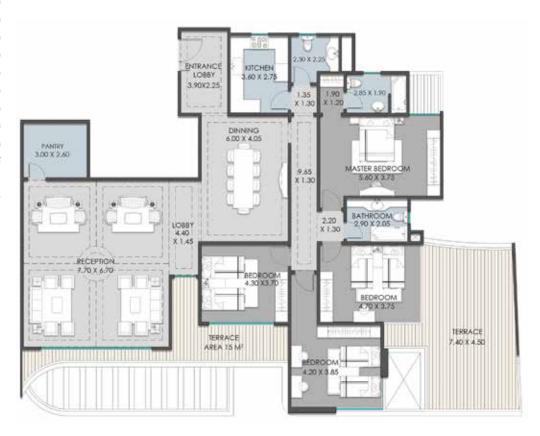

#### **TYPICAL FLOOR**

TYPICAL FLOOR
BUILDINGS(10-16)

BUILDINGS(10-16)

**ENTRANCE LOBBY** (3.90X2.25) KITCHEN (3.60X2.75) TOILET (2.30X2.25) M. BEDROOM (5.60X3.75) **BATHROOM** (2.85X1.90) DRESSING ROOM (1.90X1.20) **BEDROOM** (4.00X130) **BATHROOM** (2.90X2.05) BEDROOM (4.70X3.75) BEDROOM (4.20X3.85) CORRIDOR (9.65X1.30) LOBBY (1.35X1.30) (2.20X1.30) DINNING (3.85X1.75) **RECEPTION** (7.70X6.70) TERRACE (7.40X4.50) TERRACE AREA: 15.00 M<sup>2</sup>

Area: 280 m<sup>2</sup>