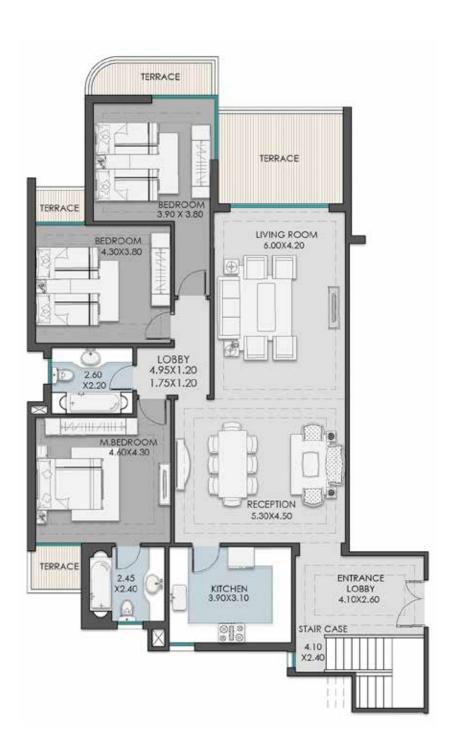

## PENTHOUSES BUILDINGS (1,2,3,4,6,7,8)

## PENTHOUSES BUILDINGS (1,2,3,4,6,7,8)

| MARERROOM      | (4 (0)(4 20) |
|----------------|--------------|
| M.BEDROOM      | (4.60X4.30)  |
| BATHROOM       | (2.45X2.40)  |
| BEDROOM        | (4.30X3.80)  |
| BEDROOM        | (3.90X3.80)  |
| CORRIDOR       | (4.95X1.20)  |
|                | (1.75X1.20)  |
| BATHROOM       | (2.60X2.20)  |
| KITCHEN        | (3.90X3.10)  |
| RECEPTION      | (5.30X4.50)  |
| LIVING         | (6.00X4.20)  |
| ENTRANCE LOBBY | (4.10X2.60)  |
| TERRACE        | (4.20X1.90)  |
|                | (3.10X1.05)  |
|                | (1.40X1.70)  |
|                | (1.50X1.35)  |
| STAIR          | (4.10X2.40)  |
|                |              |

Area: 209 m<sup>2</sup>

First Floor

LIVING (5.20X4.80)
CORRIDOR (3.90X1.35)
(4.40X1.30)
BATHROOM (3.00X1.80)
KITCHEN (4.10X2.50)
BEDROOM (4.60X4.00)

Area: **84 m**<sup>2</sup>

Garden Area: 120 m²

Total Penthouse Area: 293 m²