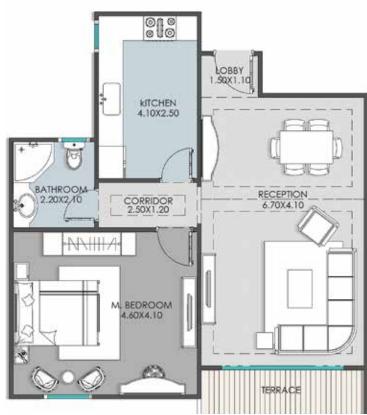

Area: **135 m²** 

Garden Area: 36 m²

 LOBBY
 (1.50X1.10)

 RECEPTION
 (6.70X4.10)

 KITCHEN
 (4.10X2.50)

 MASTER BEDROOM
 (4.60X4.10)

 BATHROOM
 (2.20X2.10)

 CORRIDOR
 (2.50X1.20)

Area: **77 m**<sup>2</sup>

Garden Area: **31 m²** 

M.BEDROOM BATHROOM

DRESSING

(5.05X3.90)

(2.50X1.80)

(1.80X1.10)

| M. BEDROOM     | (5.05X3.90) |
|----------------|-------------|
| BATHROOM       | (2.50X1.80) |
| DRESSING       | (1.90X1.10) |
| BEDROOM        | (4.25X3.80) |
| BEDROOM        | (4.10X4.10) |
| BEDROOM        | (4.10X3.70) |
| CORRIDOR       | (4.00X1.30) |
|                | (2.40X1.30) |
|                | (6.10X1.30) |
| BATHROOM       | (2.60X1.90) |
| BATHROOM       | (2.30X2.20) |
| KITCHEN        | (3.80X2.90) |
| LIVING         | (3.85X3.85) |
|                | (3.85X1.75) |
| RECEPTION      | (6.00X5.20) |
| ENTRANCE LOBBY | (3.80X2.30) |
| TERRACE        | (2.70X1.85) |
|                | (2.70X1.85) |
|                | (2.80X2.25) |
|                |             |