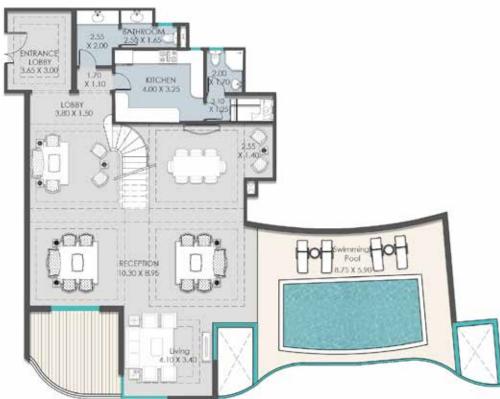

#### LINKED VILLAS BUILDINGS (10,11,12,13,14,15)

| ENTRANCE LOBBY | (3.65X3.00)  |
|----------------|--------------|
| LOBBY          | (1.70X1.10)  |
| BATHROOM       | (2.50X1.65)  |
|                | (2.55X2.00)  |
| KITCHEN        | (4.00X3.25)  |
| MAIDROOM       | (3.10X1.25)  |
| BATHROOM       | (2.00X1.70)  |
| RECEPTION      | (10.30X8.95) |
|                | (2.55X1.40)  |
| LIVING AREA    | (4.10X3.40)  |
| TERRACE AREA   | 14.00 M2     |

Area: 279 m<sup>2</sup> Pool Area: **52 m**<sup>2</sup>

**ENTRANCE LOBBY** (2.30X2.20) CORRIDOR (5.65X1.20) (5.90X1.25) BEDROOM (4.30X3.75) DRESSING ROOM (2.30X2.00) **BATHROOM** (2.90X2.10) **BEDROOM** (4.30X3.80) M. BEDROOM (4.40X4.25) DRESSING ROOM (3.50X1.85) BATHROOM (3.50X1.95) LOBBY (5.50X3.10) M. BEDROOM (4.10X4.05) DRESSING ROOM (2.50X2.45) CORRIDOR (2.55X1.90) BATHROOM (3.40X1.90) LIVING ROOM (4.70X4.60) M. BEDROOM (4.25X3.35) LOBBY (1.80X1.20) BATHROOM (3.10X1.80)