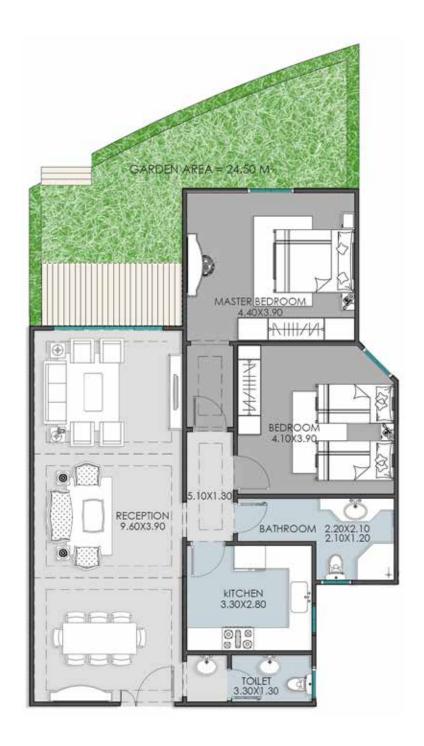

# GROUND FLOOR BUILDINGS(9)

| RECEPTION      | (9.60X3.90 |
|----------------|------------|
| KITCHEN        | (3.30X2.80 |
| BEDROOM        | (4.10X3.90 |
| BATHROOM       | (2.20X2.10 |
|                | (2.10X1.20 |
| TOILET         | (3.30X1.30 |
| MASTER BEDROOM | (4.40X3.90 |
| CORRIDOR       | (5.10X1.30 |
|                |            |

Area: **131 m²** 

Garden Area: **25 m²** 

ENTRNACE LOBBY (2.00X1.15)
RECEPTION (6.30X4.55)
KITCHEN (4.10X2.65)
MASTER BEDROOM (4.10 X3.30)
BATHROOM (2.70X2.00)
LOBBY (3.85X1.10)

Area: **77 m**<sup>2</sup>