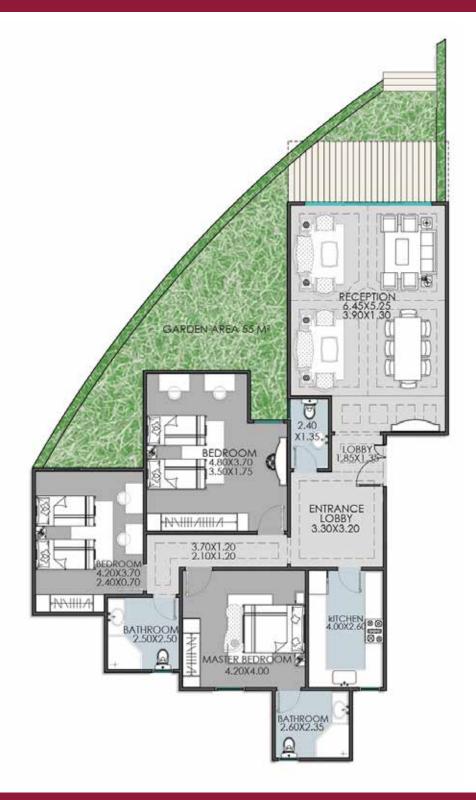

## TYPICAL FLOOR BUILDINGS (9)

| E. LOBBY   | (3.30X3.20) |
|------------|-------------|
| RECEPTION  | (6.45X5.25) |
|            | (3.90X1.30) |
| KITCHEN    | (4.00X2.60) |
| TOILET     | (2.40X1.35) |
| BEDROOM    | (3.70X3.70) |
| BEDROOM    | (3.50X3.50) |
| BATHROOM   | (2.10X2.00) |
| BEDROOM    | (4.90X3.70) |
| BATHROOM   | (2.50X2.30) |
| M. BEDROOM | (4.20X4.00) |
| BATHROOM   | (2.60X2.35) |
| LOBBY      | (1.85X1.45) |
| CORRIDOR   | (6.00X1.10) |
|            | (3.90X1.20) |
| TERRACE 1  | (10.60 M2)  |
| TERRACE 2  | (1.80 M2)   |

Area: **209 m**<sup>2</sup>

 RECEPTION
 (9.60X3.90)

 KITCHEN
 (3.30X2.40)

 BEDROOM
 (4.10X3.90)

 M. BEDROOM
 (4.40X3.90)

 BATHROOM
 (2.90X2.00)

 CORRIDOR
 (6.90X1.30)

 TERRACE
 6.43M²