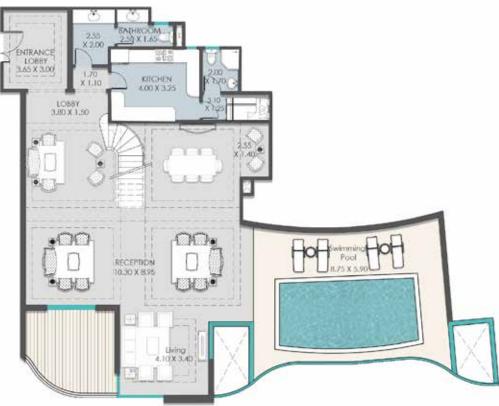

#### LINKED VILLAS BUILDINGS (10,11,12,13,14,15)

| ENTRANCE LOBBY | (3.65X3.00)  |
|----------------|--------------|
| LOBBY          | (1.70X1.10)  |
| BATHROOM       | (2.50X1.65)  |
|                | (2.55X2.00)  |
| KITCHEN        | (4.00X3.25)  |
| MAIDROOM       | (3.10X1.25)  |
| BATHROOM       | (2.00X1.70)  |
| RECEPTION      | (10.30X8.95) |
|                | (2.55X1.40)  |
| LIVING AREA    | (4.10X3.40)  |
| TERRACE AREA   | 14.00 M2     |