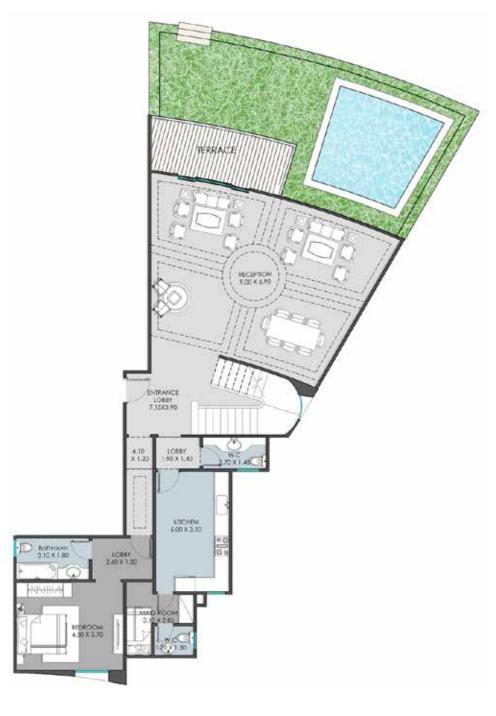

#### LINKED VILLAS BUILDINGS (10,11,12,13,14,15)

| ENTRANCE LOBBY | (3.65X3.00)  |
|----------------|--------------|
| LOBBY          | (1.70X1.10)  |
| BATHROOM       | (2.50X1.65)  |
|                | (2.55X2.00)  |
| KITCHEN        | (4.00X3.25)  |
| MAIDROOM       | (3.10X1.25)  |
| BATHROOM       | (2.00X1.70)  |
| RECEPTION      | (10.30X8.95) |
|                | (2.55X1.40)  |
| LIVING AREA    | (4.10X3.40)  |
| TERRACE AREA   | 14.00 M2     |

Area: 279 m<sup>2</sup> Pool Area: **52 m**<sup>2</sup>

**ENTRANCE LOBBY** (2.30X2.20) CORRIDOR (5.65X1.20) (5.90X1.25) BEDROOM (4.30X3.75) DRESSING ROOM (2.30X2.00) **BATHROOM** (2.90X2.10) **BEDROOM** (4.30X3.80) M. BEDROOM (4.40X4.25) DRESSING ROOM (3.50X1.85) BATHROOM (3.50X1.95) LOBBY (5.50X3.10) M. BEDROOM (4.10X4.05) DRESSING ROOM (2.50X2.45) CORRIDOR (2.55X1.90) BATHROOM (3.40X1.90) LIVING ROOM (4.70X4.60) M. BEDROOM (4.25X3.35) LOBBY (1.80X1.20) BATHROOM (3.10X1.80)

Area: **284 m**<sup>2</sup>

Total Duplex Area: **562 m**<sup>2</sup>

First Floor

**Ground Floor** 