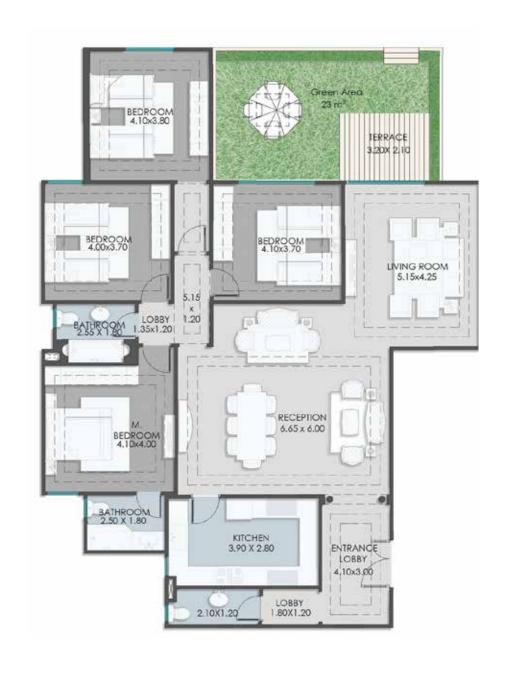

# GROUND FLOOR BUILDINGS(1,2,3,4,6,7,8)

| F.I OBBY  | (4.10X3.10) |
|-----------|-------------|
| RECEPTION | (6.65X6.00) |
| LIVING    | (5.15X4.25) |
| LOBBY     | (1.80X1.20) |
| TOILET    | (2.10X1.20) |
| KITCHEN   | (3.90X2.80) |
| LOBBY     | ,           |
| 2022.     | (2.30X1.35) |
| BATHROOM  | (2.55X1.90) |
| M.BEDROOM | (4.10X4.00) |
| BEDROOM   | (4.40X3.70) |
| BATHROOM  | (3.60X2.10) |
| BEDROOM   | (4.10X3.80) |
| BEDROOM   | (4.10X3.70) |
| TERRACE   | (3.20X2.10) |

Area: 230 m² Garden Area: 23 m²

**E.LOBBY** (4.10X3.00) **RECEPTION** (6.65X6.00) LIVING (5.15X4.25) LOBBY (1.80X1.20) **TOILET** (2.10X1.20) **KITCHEN** (3.90X2.80) LOBBY (1.35X1.20) **BATHROOM** (2.55X1.90) M.BEDROOM (4.10X4.00) **BATHROOM** (2.50X1.80) **BEDROOM** (4.00X3.70) **BEDROOM** (4.10X3.80) **BEDROOM** (4.10X3.70) TERRACE (3.20X2.10)

Area: **220 m²** Garden Area: **23 m²** 