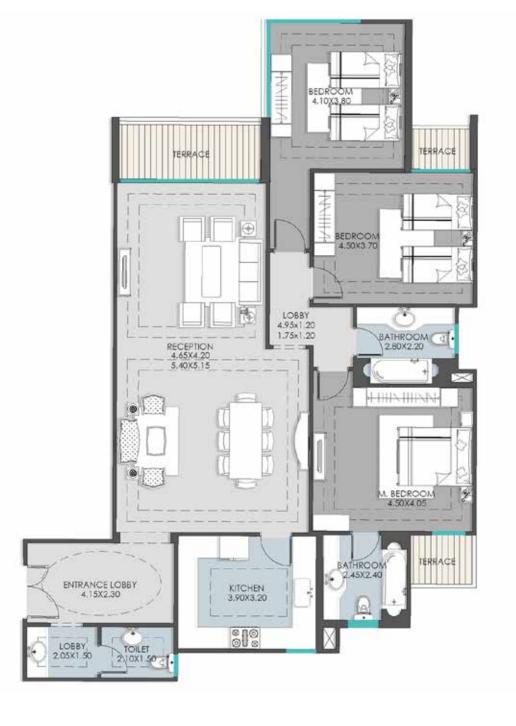

# TYPICAL FLOOR BUILDINGS(1,2,3,4,6,7,8)

| E.LOBBY   | (4.15X2.30) |
|-----------|-------------|
| LOBBY     | (2.05X1.50) |
| TOILET    | (2.10X1.50) |
| KITCHEN   | (3.90X3.20) |
| RECEPTION | (5.40X5.15) |
|           | (4.65X4.20) |
| LOBBY     | (4.95X1.20) |
|           | (1.75X1.20) |
| BATHROOM  | (2.80X2.20) |
| M.BEDROOM | (4.50X4.05) |
| BATHROOM  | (2.45X2.40) |
| BEDROOM   | (4.50X3.70) |
| BEDROOM   | (4.10X3.80) |
| TERRACE   | (4.20X2.85) |
| TERRACE   | (3.90X1.70) |
| TERRACE   | (1.80X1.45) |

Area: **197 m**<sup>2</sup>

| RECEPTION     | (4.25X4.20  |
|---------------|-------------|
|               | (6.15X5.40  |
| TOILET        | (1.90X1.45  |
| KITCHEN       | (4.10X3.10  |
| LOBBY         | (2.20X2.00  |
| CORRIDOR      | (5.40X1.25  |
| M.BEDROOM     | (4.50X 4.05 |
| DRESSING ROOM | (3.35X2.60  |
| BATHROOM      | (2.90X2.15  |
| BEDROOM       | (4.45X3.70  |
| BEDROOM       | (4.45X3.70  |
| BATHROOM      | (2.90X2.15  |
| TERRACE       | 21 M        |
| TERRACE       | (3.90X1.70  |
|               |             |

Area: 233 m<sup>2</sup>