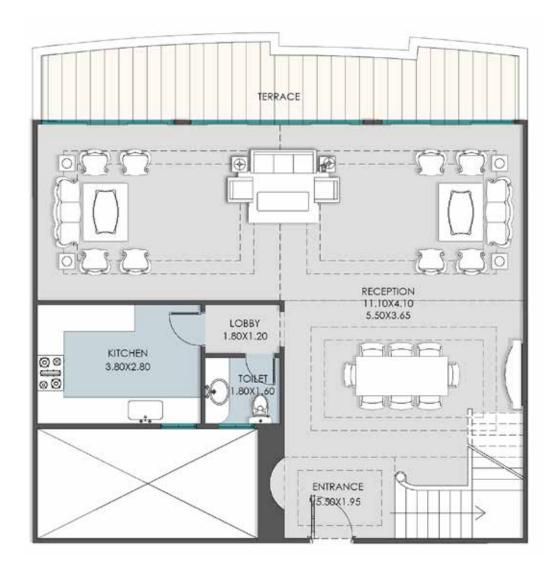

#### Proposal 1: LOBBY & STAIRS

(7.15X3.90) LIVING (4.40X3.20) CORRIDOR (4.10X1.20) **BEDROOM** (4.60X4.50) BATHROOM (3.10X2.90) **BEDROOM** (4.25X4.10) **BATHROOM** (3.10X2.30) M. BEDROOM (4.85X4.20) DR.ROOM (2.60X2.10) BATHROOM (2.60X2.10) BEDROOM (4.50X3.70) TERRACE (5.35 M2) TERRACE (2.50 M2) TERRACE (1.80 M2)

Area: **202 m**<sup>2</sup>

Garden Area: 62 m²

**Upper Floor** 