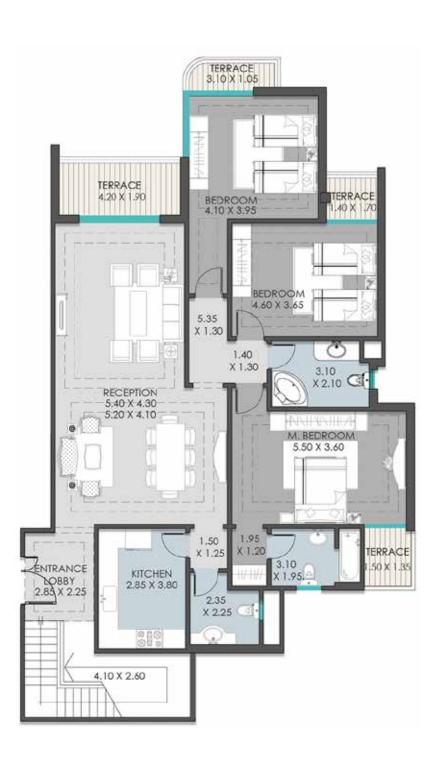

### PENTHOUSES BUILDINGS (10,11,12,13,14,15,16)

| M. BEDROOM     | (5.50X3.60) |
|----------------|-------------|
| BATHROOM       | (3.10X1.95) |
| DRESSING       | (1.95X1.20) |
| BEDROOM        | (4.60X3.65) |
| BEDROOM        | (4.10X3.95) |
| CORRIDOR       | (5.35X1.30) |
|                | (1.40X1.30) |
|                | (1.50X1.25) |
| BATHROOM       | (3.10X2.10) |
| BATHROOM       | (2.35X2.25) |
| KITCHEN        | (3.85X3.80) |
| RECEPTION      | (5.40X4.30) |
|                | (5.20X4.10) |
| ENTRANCE LOBBY | (2.85X2.25) |
| TERRACE        | (4.20X1.90) |
|                | (3.10X1.05) |
|                | (1.40X1.70) |
|                | (1.50X1.35) |
| STAIR          | (4.10X2.60) |
|                |             |

Area: 209 m<sup>2</sup>

First Floor

LIVING (4.20X3.90)
CORRIDOR (4.10X1.60)
(4.00X1.30)
BATHROOM (2.40X1.90)
KITCHEN (2.55X2.10)
BEDROOM (3.90X3.40)

Area: **84 m**<sup>2</sup>

Garden Area: 120 m²

Total Penthouse Area: 293 m²