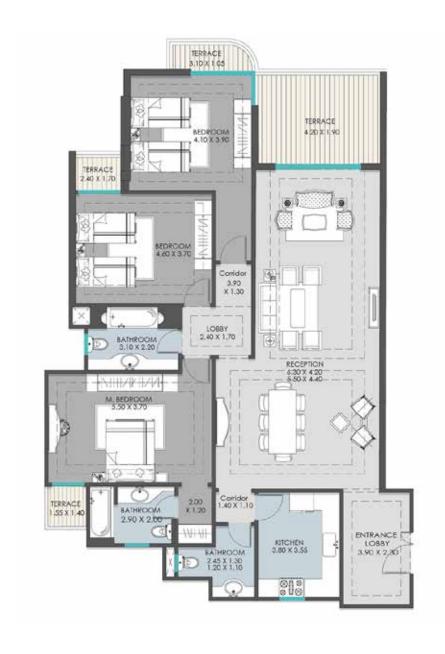

### **DUPLEXES**BUILDINGS (10,11,12,13,14,15,16)

| RECEPTION      | (9.70X3.80 |
|----------------|------------|
|                | (6.40X5.90 |
| CORRIDOR       | (1.60X1.40 |
| BATHROOM       | (2.70X1.60 |
| MID ROOM       | (3.00X2.20 |
| BATHROOM       | (1.80X1.70 |
| KITCHEN        | (2.80X2.10 |
|                | (4.10X2.30 |
| ENTRANCE LOBBY | (6.10X3.80 |
| TERRACE        | (4.30X4.10 |
|                | (4.35X1.65 |
|                |            |

Area: 190 m<sup>2</sup>

| M. BEDROOM     | (5.80X3.70) |
|----------------|-------------|
| BATHROOM       | (2.50X2.00) |
| DRESSING       | (3.10X1.95) |
| BEDROOM        | (4.25X3.80) |
| BEDROOM        | (4.70X3.50) |
| BEDROOM        | (4.10X4.10) |
|                | (2.40X1.30) |
| CORRIDOR       | (3.70X1.30) |
|                | (1.30X1.30) |
| BATHROOM       | (3.10X2.20) |
| KITCHEN        | (2.30X2.40) |
| LIVING         | (6.10X5.20) |
| ENTRANCE LOBBY | (2.40X1.30) |
|                | (3.90X3.10) |
| TERRACE        | (4.15X3.00) |
|                | (3.10X1.10) |
|                | (2.00X1.30) |
|                |             |

Area: 215m<sup>2</sup>
Garden Area: 55 m<sup>2</sup>
Total Duplex Area: 405 m<sup>2</sup>

First Floor