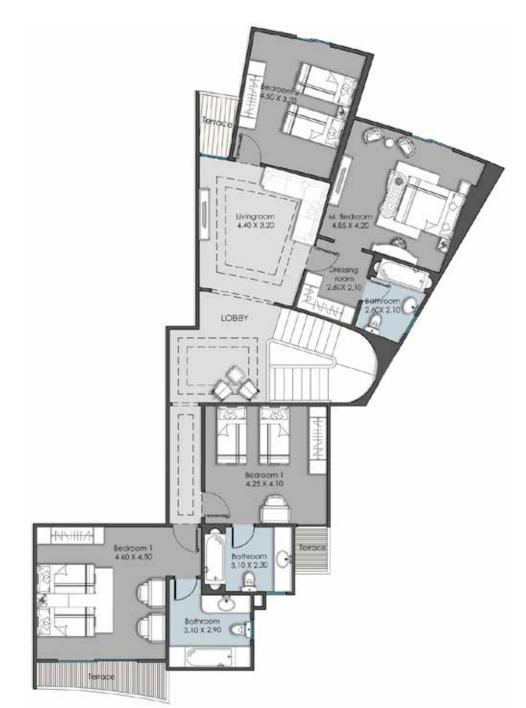

#### Proposal 1: LOBBY & STAIRS

(7.15X3.90) LIVING (4.40X3.20) CORRIDOR (4.10X1.20) **BEDROOM** (4.60X4.50) BATHROOM (3.10X2.90) **BEDROOM** (4.25X4.10) **BATHROOM** (3.10X2.30) M. BEDROOM (4.85X4.20) DR.ROOM (2.60X2.10) BATHROOM (2.60X2.10) BEDROOM (4.50X3.70) TERRACE (5.35 M2) TERRACE (2.50 M2) TERRACE (1.80 M2)

Area: **202 m**<sup>2</sup>

Garden Area: 62 m²

**Upper Floor** 

#### Proposal 2:

| LOBBY & STAIRS | (7.15X3.90)            |
|----------------|------------------------|
| LIVING         | (4.50X4.20)            |
| CORRIDOR       | (5.90X1.20)            |
| BEDROOM 1      | (4.50X4.10)            |
| BATHROOM       | (2.65X2.50)            |
| BEDROOM 2      | (4.25X4.10)            |
| BATHROOM       | (3.05X2.30)            |
| M. BEDROOM     | (5.45X4.50)            |
| BATHROOM       | (2.90X2.60)            |
| BEDROOM 3      | (4.50X4.35)            |
| TERRACE        | (2.50 M <sup>2</sup> ) |
|                |                        |

Area: **202 m**<sup>2</sup>

**Upper Floor** 

E.LOBBY & STAIRS (7.15X3.90) RECEPTION (9.00X6.90) CORRIDOR (4.10X1.20) LOBBY (1.90X1.40) W.C (2.70X1.40) KITCHEN (5.00X3.10) LOBBY (2.60X1.80) BEDROOM (4.50X3.70) **BATHROOM** (3.10X1.80) MAID ROOM (3.10X2.85) W.C (1.70X1.30) TERRACE (13 M2)