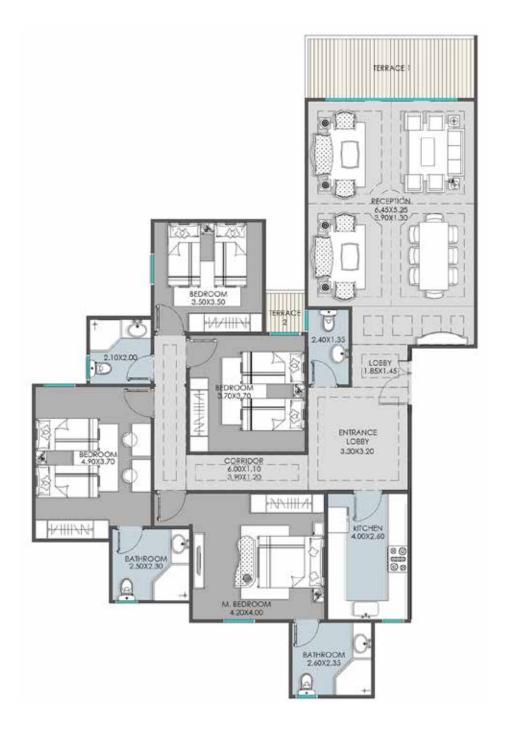

## TYPICAL FLOOR BUILDINGS (9)

| E. LOBBY   | (3.30X3.20) |
|------------|-------------|
| RECEPTION  | (6.45X5.25) |
|            | (3.90X1.30) |
| KITCHEN    | (4.00X2.60) |
| TOILET     | (2.40X1.35) |
| BEDROOM    | (3.70X3.70) |
| BEDROOM    | (3.50X3.50) |
| BATHROOM   | (2.10X2.00) |
| BEDROOM    | (4.90X3.70) |
| BATHROOM   | (2.50X2.30) |
| M. BEDROOM | (4.20X4.00) |
| BATHROOM   | (2.60X2.35) |
| LOBBY      | (1.85X1.45) |
| CORRIDOR   | (6.00X1.10) |
|            | (3.90X1.20) |
| TERRACE 1  | (10.60 M2)  |
| TERRACE 2  | (1.80 M2)   |

Area: **209 m**<sup>2</sup>

 RECEPTION
 (9.60X3.90)

 KITCHEN
 (3.30X2.40)

 BEDROOM
 (4.10X3.90)

 M. BEDROOM
 (4.40X3.90)

 BATHROOM
 (2.90X2.00)

 CORRIDOR
 (6.90X1.30)

 TERRACE
 6.43M²