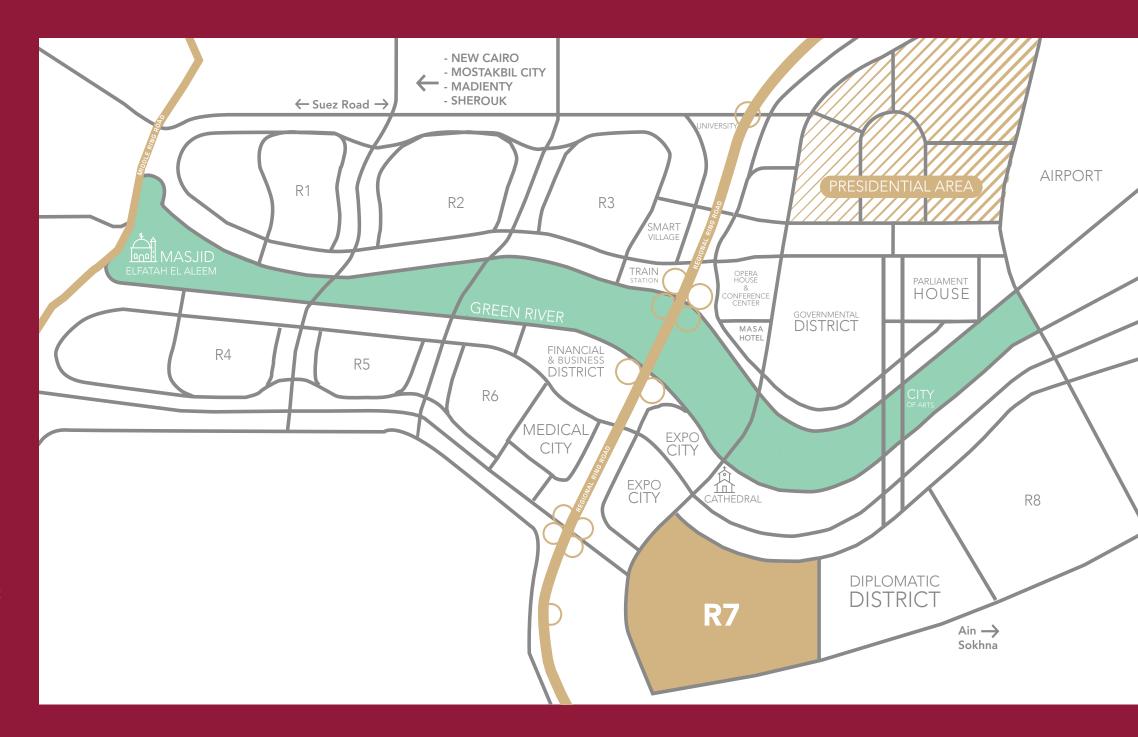

### About NEW CAPITAL

The new capital is developed with the strategic vision for a smart city integrating its (state of art infrastructure) to provide innovative services to the citizens.

The Egyptian government decided to establish the new capital in order to solve the congestion crisis in Cairo, moreover, to reallocate the quality of life style to a new horizon.

### About Rivan

Located in R7, the most distinguished location in the new capital, servicing the diplomatic district.

R7 is considered to be the golden district in the new capital, as it's nearby the diplomatic area and the major sites in the new capital.