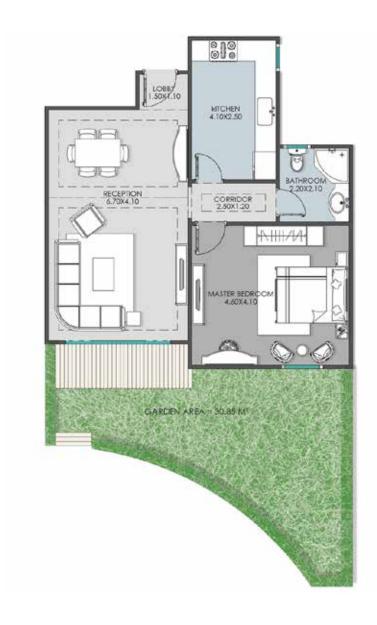

Area: **135 m²** 

Garden Area: 36 m²

 LOBBY
 (1.50X1.10)

 RECEPTION
 (6.70X4.10)

 KITCHEN
 (4.10X2.50)

 MASTER BEDROOM
 (4.60X4.10)

 BATHROOM
 (2.20X2.10)

 CORRIDOR
 (2.50X1.20)

Area: **77 m**<sup>2</sup>

Garden Area: **31 m²** 

M.BEDROOM BATHROOM

DRESSING

(5.05X3.90)

(2.50X1.80)

(1.80X1.10)

| M. BEDROOM     | (5.05X3.90) |
|----------------|-------------|
| BATHROOM       | (2.50X1.80) |
| DRESSING       | (1.90X1.10) |
| BEDROOM        | (4.25X3.80) |
| BEDROOM        | (4.10X4.10) |
| BEDROOM        | (4.10X3.70) |
| CORRIDOR       | (4.00X1.30) |
|                | (2.40X1.30) |
|                | (6.10X1.30) |
| BATHROOM       | (2.60X1.90) |
| BATHROOM       | (2.30X2.20) |
| KITCHEN        | (3.80X2.90) |
| LIVING         | (3.85X3.85) |
|                | (3.85X1.75) |
| RECEPTION      | (6.00X5.20) |
| ENTRANCE LOBBY | (3.80X2.30) |
| TERRACE        | (2.70X1.85) |
|                | (2.70X1.85) |
|                | (2.80X2.25) |
|                |             |