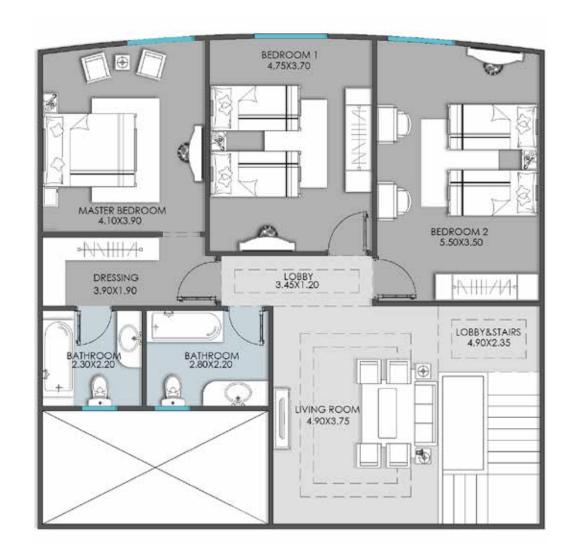

### DUPLEXES BUILDINGS (5)

Area: 134 m<sup>2</sup>

LOBBY & STAIRS (4.90X2.35) LIVING ROOM (4.90X3.75) LOBBY (3.45X1.20) (2.80X2.20) BATHROOM BEDROOM 1 (4.75X3.70) BEDROOM 2 (5.50X3.50) M. BEDROOM (4.10X3.90) DR. ROOM (3.90X1.90) **BATHROOM** (2.30X2.20)

Area: **134 m**<sup>2</sup>

Total Duplex Area: 268 m<sup>2</sup>

First Floor

**Ground Floor** 