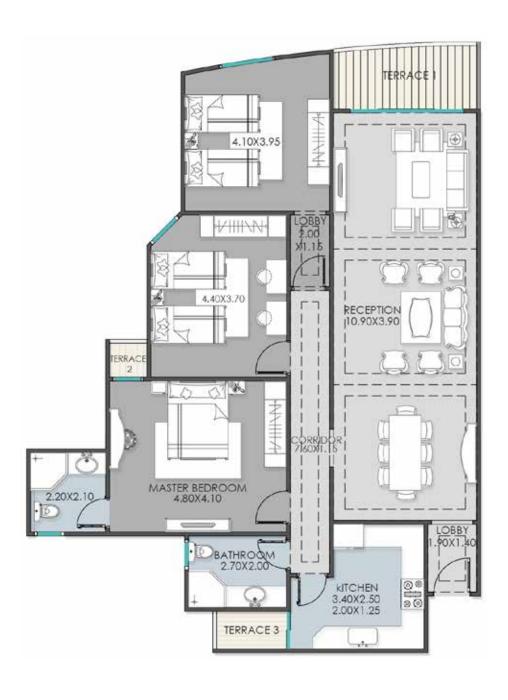

## TYPICAL FLOOR BUILDINGS (9)

| E. LOBBY   | (1.90X1.40   |
|------------|--------------|
| RECEPTION  | (10.90X3.90  |
| KITCHEN    | (3.40X2.50   |
|            | (2.00X1.25   |
| LOBBY      | (2.00X1.15   |
| BEDROOM    | (4.10X3.95   |
| BEDROOM    | (4.40X3.70   |
| M. BEDROOM | (4.80X4.10   |
| BATHROOM   | (2.20X2.10   |
| BATHROOM   | (2.70 X 2.00 |
| CORRIDOR   | (7.60X1.15   |
| TERRACE 1  | 6.67 M2      |
| TERRACE 2  | 1.20 M2      |
| TERRACE 3  | 2.20 M2      |
|            |              |

Area: **175 m**<sup>2</sup>

**RECEPTION** (9.30X4.10) **KITCHEN** (3.30X2.70) TOILET (2.10X1.40) LOBBY (1.40X1.20) CORRIDOR (2.10X1.20) (2.90X1.30) **BEDROOM** (4.25X4.10) BATHROOM (2.20X2.10) M. BEDROOM (4.10X4.10) TERRACE 6.78M<sup>2</sup>