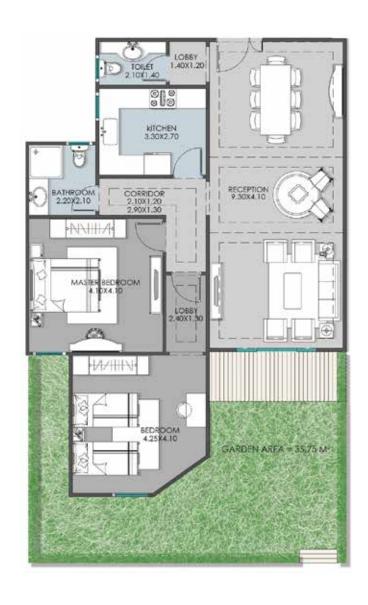

# GROUND FLOOR BUILDINGS(9)

| RECEPTION      | (9.30X4.10) |
|----------------|-------------|
| KITCHEN        | (3.30X2.70) |
| TOILET         | (2.10X1.40) |
| LOBBY          | (2.40X1.30) |
| BEDROOM        | (4.25X4.10) |
| LOBBY          | (2.40X1.30) |
| CORRIDOR       | (2.10X1.20) |
|                | (2.90X1.30) |
| BATHROOM       | (2.20X2.10) |
| MASTER BEDROOM | (4.10X4.10) |
|                |             |

Area: **135 m²** 

Garden Area: 36 m²

 LOBBY
 (1.50X1.10)

 RECEPTION
 (6.70X4.10)

 KITCHEN
 (4.10X2.50)

 MASTER BEDROOM
 (4.60X4.10)

 BATHROOM
 (2.20X2.10)

 CORRIDOR
 (2.50X1.20)