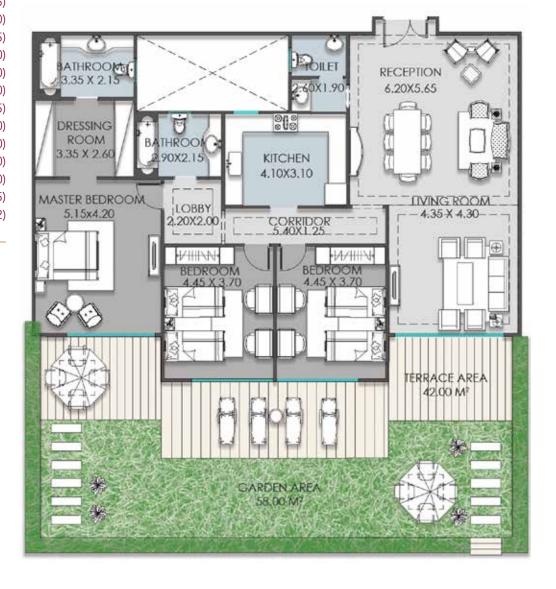

# GROUND FLOOR BUILDINGS(9)

**RECEPTION** (6.20X5.65) LIVING ROOM (4.35X4.30) CORRIDOR (5.40X1.25) LOBBY (2.20X2.00) **KITCHEN** (4.10X3.10) TOILET (2.60X1.90) (2.90X2.15) **BATHROOM** (4.45X3.70) **BED ROOM** (4.45X3.70) **BED ROOM** MASTER BEDROOM (5.15X4.20) **DRESSING ROOM** (3.35X2.60) BATHROOM (3.35X2.15) TERRACE (42.00 M2)

Area: **255 m²** Garden Area: **83 m²** 

| ENTRANCE LOBBY | (3.30X3.20) |
|----------------|-------------|
| LOBBY          | (1.85X1.35) |
| RECEPTION      | (5.25X6.45) |
|                | (3.90X1.30) |
| KITCHEN        | (4.00X2.60) |
| TOILET         | (1.35X2.40) |
| BEDROOM        | (4.80X3.70) |
|                | (3.50X1.75) |
| BEDROOM        | (4.20X3.70) |
|                | (2.40X0.70) |
| BATHROOM       | (2.50X2.50) |
| MASTER BEDROOM | (4.20X4.00) |
| BATHROOM       | (2.60X2.35) |
|                |             |