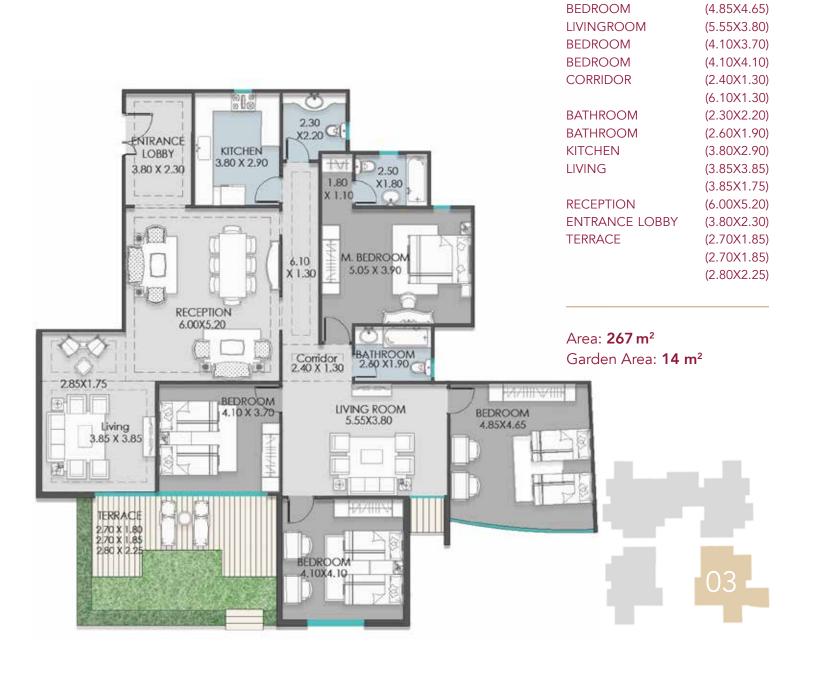

Area: **77 m**<sup>2</sup>

Garden Area: **31 m²** 

M.BEDROOM BATHROOM

DRESSING

(5.05X3.90)

(2.50X1.80)

(1.80X1.10)

| M. BEDROOM     | (5.05X3.90) |
|----------------|-------------|
| BATHROOM       | (2.50X1.80) |
| DRESSING       | (1.90X1.10) |
| BEDROOM        | (4.25X3.80) |
| BEDROOM        | (4.10X4.10) |
| BEDROOM        | (4.10X3.70) |
| CORRIDOR       | (4.00X1.30) |
|                | (2.40X1.30) |
|                | (6.10X1.30) |
| BATHROOM       | (2.60X1.90) |
| BATHROOM       | (2.30X2.20) |
| KITCHEN        | (3.80X2.90) |
| LIVING         | (3.85X3.85) |
|                | (3.85X1.75) |
| RECEPTION      | (6.00X5.20) |
| ENTRANCE LOBBY | (3.80X2.30) |
| TERRACE        | (2.70X1.85) |
|                | (2.70X1.85) |
|                | (2.80X2.25) |
|                |             |

Area: 238 m<sup>2</sup>
Garden Area: 14 m<sup>2</sup>

M DEDDOOM