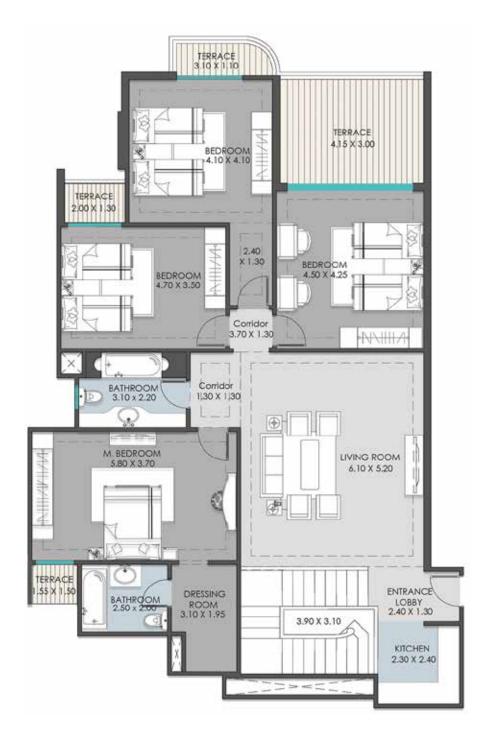

Area: 190 m<sup>2</sup>

| M. BEDROOM     | (5.80X3.70) |
|----------------|-------------|
| BATHROOM       | (2.50X2.00) |
| DRESSING       | (3.10X1.95) |
| BEDROOM        | (4.25X3.80) |
| BEDROOM        | (4.70X3.50) |
| BEDROOM        | (4.10X4.10) |
|                | (2.40X1.30) |
| CORRIDOR       | (3.70X1.30) |
|                | (1.30X1.30) |
| BATHROOM       | (3.10X2.20) |
| KITCHEN        | (2.30X2.40) |
| LIVING         | (6.10X5.20) |
| ENTRANCE LOBBY | (2.40X1.30) |
|                | (3.90X3.10) |
| TERRACE        | (4.15X3.00) |
|                | (3.10X1.10) |
|                | (2.00X1.30) |
|                |             |

Area: 215m<sup>2</sup>
Garden Area: 55 m<sup>2</sup>
Total Duplex Area: 405 m<sup>2</sup>

First Floor