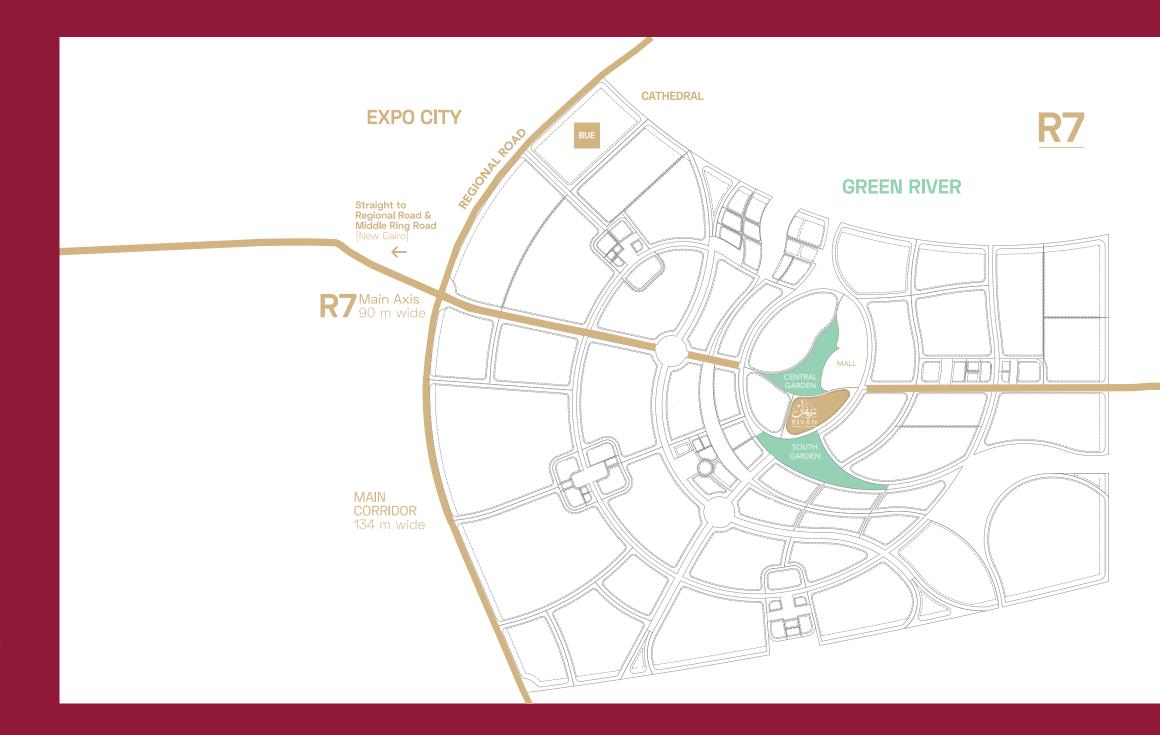

### About Rivan

Located in R7, the most distinguished location in the new capital, servicing the diplomatic district.

R7 is considered to be the golden district in the new capital, as it's nearby the diplomatic area and the major sites in the new capital.