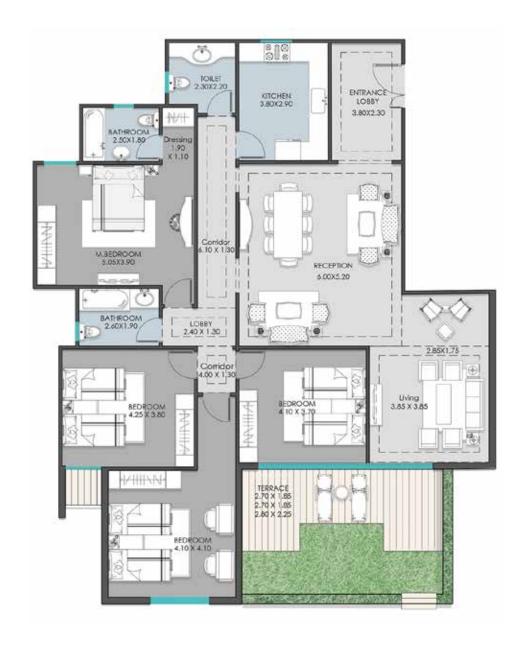

Area: **77 m**<sup>2</sup>

Garden Area: **31 m²** 

M.BEDROOM BATHROOM

DRESSING

(5.05X3.90)

(2.50X1.80)

(1.80X1.10)

| M. BEDROOM     | (5.05X3.90) |
|----------------|-------------|
| BATHROOM       | (2.50X1.80) |
| DRESSING       | (1.90X1.10) |
| BEDROOM        | (4.25X3.80) |
| BEDROOM        | (4.10X4.10) |
| BEDROOM        | (4.10X3.70) |
| CORRIDOR       | (4.00X1.30) |
|                | (2.40X1.30) |
|                | (6.10X1.30) |
| BATHROOM       | (2.60X1.90) |
| BATHROOM       | (2.30X2.20) |
| KITCHEN        | (3.80X2.90) |
| LIVING         | (3.85X3.85) |
|                | (3.85X1.75) |
| RECEPTION      | (6.00X5.20) |
| ENTRANCE LOBBY | (3.80X2.30) |
| TERRACE        | (2.70X1.85) |
|                | (2.70X1.85) |
|                | (2.80X2.25) |
|                |             |

Area: 238 m<sup>2</sup>
Garden Area: 14 m<sup>2</sup>

M DEDDOOM