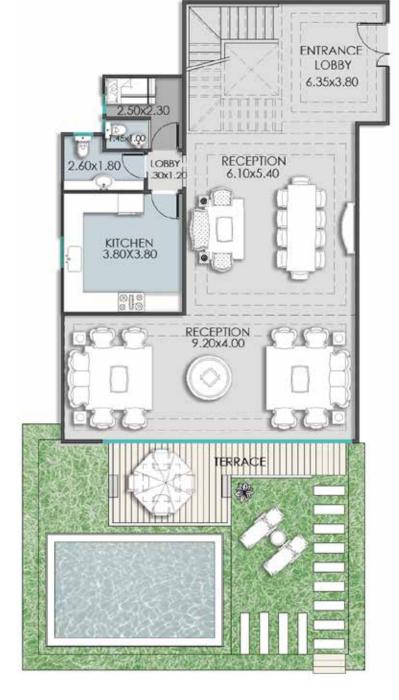

### DUPLEXES BUILDINGS (1,2,3,4,6,7,8)

ENTRANCE LOBBY (6.35X3.80) LOBBY (1.30X1.20) **RECEPTION** (6.10X5.40) (9.20X4.00) KITCHEN (3.80X3.80) BATHROOM (2.60X1.80) (1.45X1.00) TOILET (2.50X2.30) MAID ROOM TERRACE (4.20X1.10) (3.80X2.65)

**DUPLEXES** 

BUILDINGS (1,2,3,4,6,7,8)

Area: **176 m²** 

**Ground Floor** 

| E.LOBBY    | (3.45X2.40 |
|------------|------------|
|            | (2.70X1.30 |
| STAIRS     | (4.10X2.15 |
| LIVING     | (5.20X3.60 |
| TOILET     | (2.50X1.70 |
| KITCHEN    | (2.50X2.35 |
| LOBBY      | (3.05X2.15 |
| BATHROOM   | (2.90X2.15 |
| M. BEDROOM | (4.20X4.10 |
| BATHROOM   | (4.45X4.40 |
| DR.ROOM    | (3.25X1.80 |
| LOBBY      | (3.90X1.20 |
| BEDROOM    | (4.10X3.80 |
| BEDROOM    | (4.50X3.70 |
| BEDROOM    | (4.90X4.20 |
| TERRACE    | (4.20X2.85 |
| TERRACE    | (1.70X1.25 |
| TERRACE    | (2.00X1.70 |
|            |            |

Area: **211 m<sup>2</sup>**Garden Area: **61 m<sup>2</sup>**Total Duplex Area: **387 m<sup>2</sup>** 

First Floor