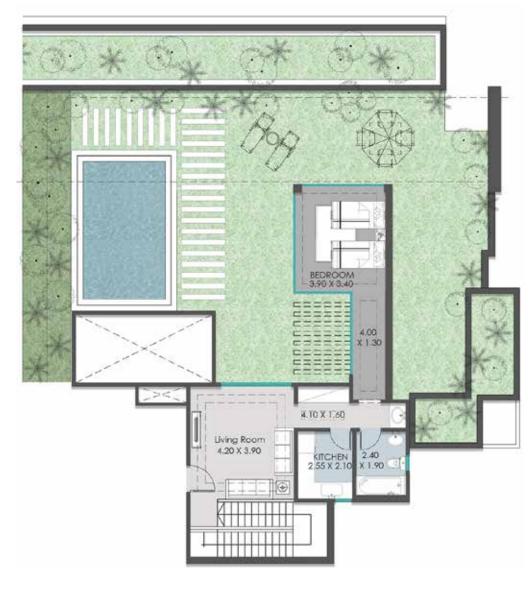

#### LINKED VILLAS BUILDINGS (10,11,12,13,14,15)

| ENTRANCE LOBBY | (3.65X3.00)  |
|----------------|--------------|
| LOBBY          | (1.70X1.10)  |
| BATHROOM       | (2.50X1.65)  |
|                | (2.55X2.00)  |
| KITCHEN        | (4.00X3.25)  |
| MAIDROOM       | (3.10X1.25)  |
| BATHROOM       | (2.00X1.70)  |
| RECEPTION      | (10.30X8.95) |
|                | (2.55X1.40)  |
| LIVING AREA    | (4.10X3.40)  |
| TERRACE AREA   | 14.00 M2     |

Area: 279 m<sup>2</sup> Pool Area: **52 m**<sup>2</sup>

**ENTRANCE LOBBY** (2.30X2.20) CORRIDOR (5.65X1.20) (5.90X1.25) BEDROOM (4.30X3.75) DRESSING ROOM (2.30X2.00) **BATHROOM** (2.90X2.10) **BEDROOM** (4.30X3.80) M. BEDROOM (4.40X4.25) DRESSING ROOM (3.50X1.85) BATHROOM (3.50X1.95) LOBBY (5.50X3.10) M. BEDROOM (4.10X4.05) DRESSING ROOM (2.50X2.45) CORRIDOR (2.55X1.90) BATHROOM (3.40X1.90) LIVING ROOM (4.70X4.60) M. BEDROOM (4.25X3.35) LOBBY (1.80X1.20) BATHROOM (3.10X1.80)