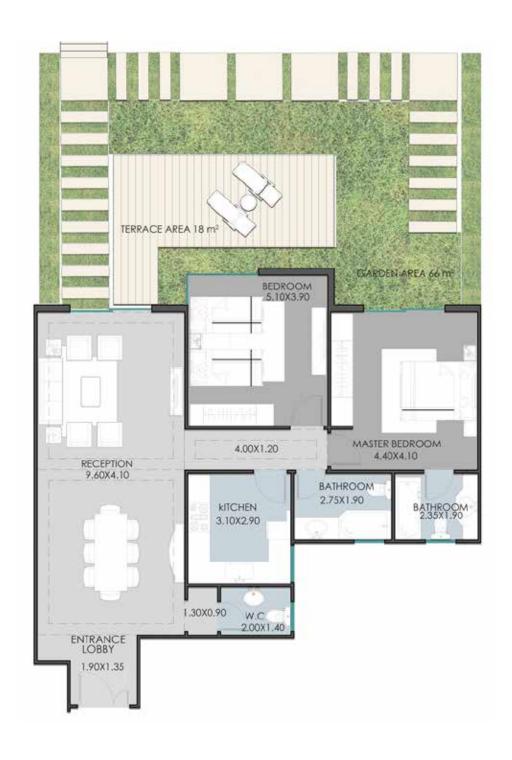

## GROUND FLOOR BUILDINGS(10,11,12,13,14,15.16)

**ENTRANCE LOBBY** (1.90X1.30) LOBBY (1.30X0.90) BEDROOM (5.10X3.90) M.BEDROOM (4.40X4.10) (2.00X1.40) **BATHROOM** KITCHEN (3.10X2.90) BATHROOM (2.75X1.90) RECEPTION (9.60X4.10) TERRACE AREA 18.00 M2

Area: 156 m<sup>2</sup>
Garden Area: 67 m<sup>2</sup>