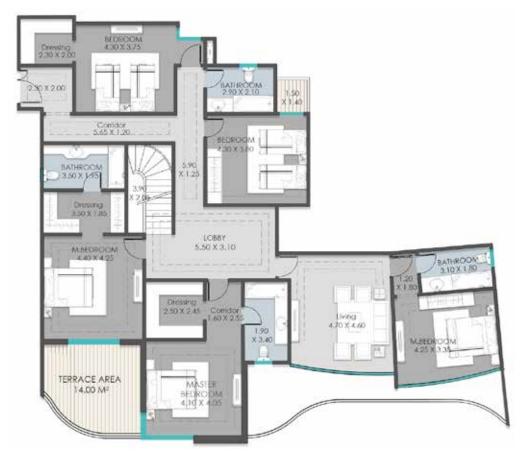

Area: 279 m<sup>2</sup> Pool Area: **52 m**<sup>2</sup>

**ENTRANCE LOBBY** (2.30X2.20) CORRIDOR (5.65X1.20) (5.90X1.25) BEDROOM (4.30X3.75) DRESSING ROOM (2.30X2.00) **BATHROOM** (2.90X2.10) **BEDROOM** (4.30X3.80) M. BEDROOM (4.40X4.25) DRESSING ROOM (3.50X1.85) BATHROOM (3.50X1.95) LOBBY (5.50X3.10) M. BEDROOM (4.10X4.05) DRESSING ROOM (2.50X2.45) CORRIDOR (2.55X1.90) BATHROOM (3.40X1.90) LIVING ROOM (4.70X4.60) M. BEDROOM (4.25X3.35) LOBBY (1.80X1.20) BATHROOM (3.10X1.80)

Area: **284 m**<sup>2</sup>

Total Duplex Area: **562 m**<sup>2</sup>

First Floor

**Ground Floor** 