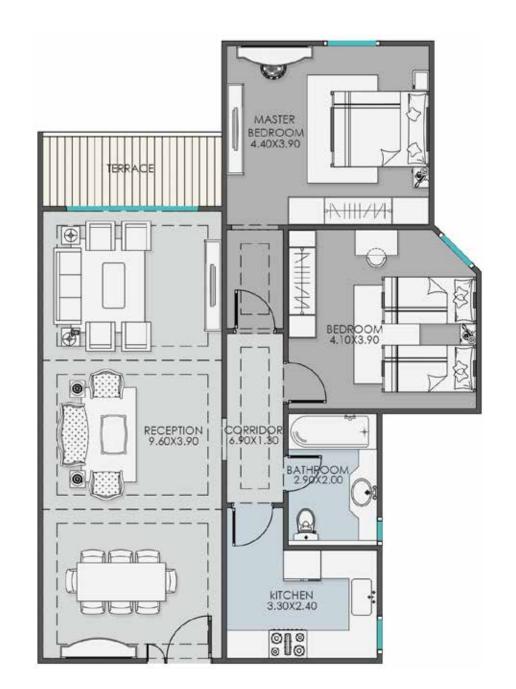

# TYPICAL FLOOR BUILDINGS(10,11,12,13,14,15.16)

| M. BEDROOM     | (4.20X3.60)          |
|----------------|----------------------|
| BEDROOM        | (3.70X3.60)          |
| BEDROOM        | (4.50X3.60)          |
| CORRIDOR       | (3.30X1.20)          |
|                | (0.90X1.40)          |
| BATHROOM       | (2.20X2.00)          |
| BATHROOM       | (2.10X1.40)          |
| KITCHEN        | (3.40X3.00)          |
| RECEPTION      | (6.60X4.10)          |
|                | (4.00X3.60)          |
| ENTRANCE LOBBY | (2.00X1.90)          |
| TERRACE        | (4.10X1.40)          |
| TERRACE AREA   | 22.00 M <sup>2</sup> |
|                |                      |

Area: **165 m**<sup>2</sup>

| M.BEDROOM             | (5.50X3.70) |
|-----------------------|-------------|
| BATHROOM              | (2.90X2.00) |
| DRESSING              | (2.00X1.20) |
| BEDROOM               | (4.60X3.70) |
| BEDROOM               | (4.10X3.90) |
| CORRIDOR              | (3.90X1.30) |
|                       | (2.40X1.70) |
|                       | (1.40X1.10) |
| BATHROOM              | (3.10X2.20) |
| BATHROOM              | (2.45X1.30) |
|                       | (1.20X1.10) |
| KITCHEN               | (3.80X3.55) |
| RECEPTION             | (6.30X4.20) |
|                       | (5.50X4.40) |
| <b>ENTRANCE LOBBY</b> | (3.90X2.30) |
| TERRACE               | (4.20X1.90) |
|                       | (3.10X1.05) |
|                       | (2.40X1.70) |
|                       | (1.55X1.40) |
|                       |             |