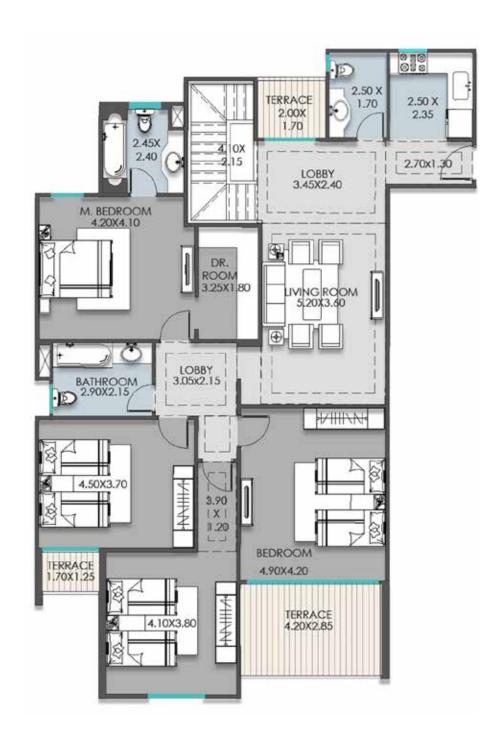

**DUPLEXES** 

BUILDINGS (1,2,3,4,6,7,8)

Area: **176 m²** 

**Ground Floor** 

| E.LOBBY    | (3.45X2.40 |
|------------|------------|
|            | (2.70X1.30 |
| STAIRS     | (4.10X2.15 |
| LIVING     | (5.20X3.60 |
| TOILET     | (2.50X1.70 |
| KITCHEN    | (2.50X2.35 |
| LOBBY      | (3.05X2.15 |
| BATHROOM   | (2.90X2.15 |
| M. BEDROOM | (4.20X4.10 |
| BATHROOM   | (4.45X4.40 |
| DR.ROOM    | (3.25X1.80 |
| LOBBY      | (3.90X1.20 |
| BEDROOM    | (4.10X3.80 |
| BEDROOM    | (4.50X3.70 |
| BEDROOM    | (4.90X4.20 |
| TERRACE    | (4.20X2.85 |
| TERRACE    | (1.70X1.25 |
| TERRACE    | (2.00X1.70 |
|            |            |

Area: **211 m<sup>2</sup>**Garden Area: **61 m<sup>2</sup>**Total Duplex Area: **387 m<sup>2</sup>** 

First Floor