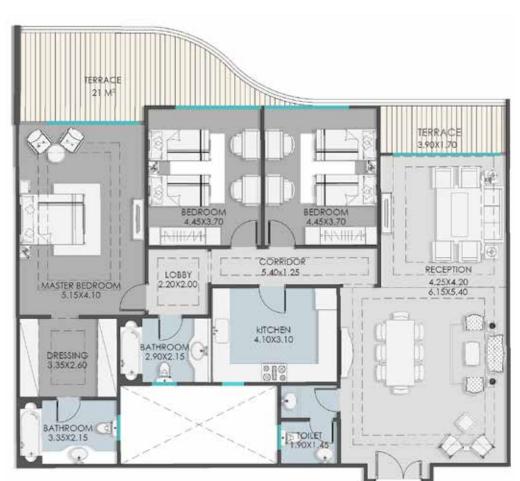

Area: **197 m**<sup>2</sup>

| RECEPTION     | (4.25X4.20  |
|---------------|-------------|
|               | (6.15X5.40  |
| TOILET        | (1.90X1.45  |
| KITCHEN       | (4.10X3.10  |
| LOBBY         | (2.20X2.00  |
| CORRIDOR      | (5.40X1.25  |
| M.BEDROOM     | (4.50X 4.05 |
| DRESSING ROOM | (3.35X2.60  |
| BATHROOM      | (2.90X2.15  |
| BEDROOM       | (4.45X3.70  |
| BEDROOM       | (4.45X3.70  |
| BATHROOM      | (2.90X2.15  |
| TERRACE       | 21 M        |
| TERRACE       | (3.90X1.70  |
|               |             |

Area: 233 m<sup>2</sup>