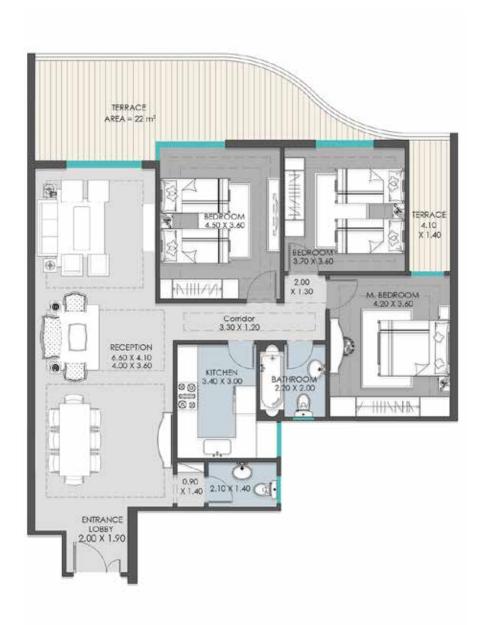

# TYPICAL FLOOR BUILDINGS(10,11,12,13,14,15.16)

| M. BEDROOM     | (4.20X3.60)          |
|----------------|----------------------|
| BEDROOM        | (3.70X3.60)          |
| BEDROOM        | (4.50X3.60)          |
| CORRIDOR       | (3.30X1.20)          |
|                | (0.90X1.40)          |
| BATHROOM       | (2.20X2.00)          |
| BATHROOM       | (2.10X1.40)          |
| KITCHEN        | (3.40X3.00)          |
| RECEPTION      | (6.60X4.10)          |
|                | (4.00X3.60)          |
| ENTRANCE LOBBY | (2.00X1.90)          |
| TERRACE        | (4.10X1.40)          |
| TERRACE AREA   | 22.00 M <sup>2</sup> |
|                |                      |

Area: **165 m**<sup>2</sup>

| M.BEDROOM             | (5.50X3.70) |
|-----------------------|-------------|
| BATHROOM              | (2.90X2.00) |
| DRESSING              | (2.00X1.20) |
| BEDROOM               | (4.60X3.70) |
| BEDROOM               | (4.10X3.90) |
| CORRIDOR              | (3.90X1.30) |
|                       | (2.40X1.70) |
|                       | (1.40X1.10) |
| BATHROOM              | (3.10X2.20) |
| BATHROOM              | (2.45X1.30) |
|                       | (1.20X1.10) |
| KITCHEN               | (3.80X3.55) |
| RECEPTION             | (6.30X4.20) |
|                       | (5.50X4.40) |
| <b>ENTRANCE LOBBY</b> | (3.90X2.30) |
| TERRACE               | (4.20X1.90) |
|                       | (3.10X1.05) |
|                       | (2.40X1.70) |
|                       | (1.55X1.40) |
|                       |             |

Area: **209 m**<sup>2</sup>