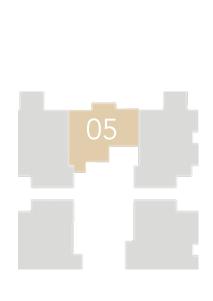

## GROUND FLOOR BUILDINGS(10,11,12,13,14,15.16)

**ENTRANCE LOBBY** (1.90X1.30) LOBBY (1.30X0.90) BEDROOM (5.10X3.90) M.BEDROOM (4.40X4.10) (2.00X1.40) **BATHROOM** KITCHEN (3.10X2.90) BATHROOM (2.75X1.90) RECEPTION (9.60X4.10) TERRACE AREA 18.00 M2

Area: 156 m<sup>2</sup>
Garden Area: 67 m<sup>2</sup>