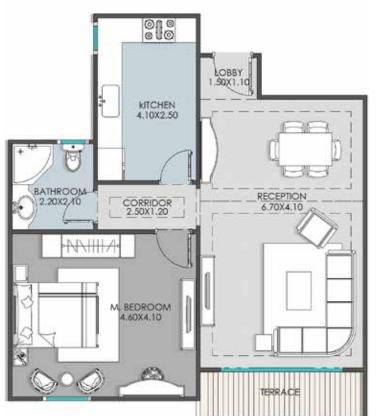

#### TYPICAL FLOOR BUILDINGS(10-16)

| E.LOBBLY   | (1.50X1.10)         |
|------------|---------------------|
| RECEPTION  | (6.70X4.10)         |
| KITCHEN    | (4.10X2.50)         |
| BATHROOM   | (2.20X2.10)         |
| M .BEDROOM | (4.60X4.10)         |
| CORRIDOR   | (2.50X1.20)         |
| TERRCAE    | 5.19 M <sup>2</sup> |
|            |                     |

Area: 82 m<sup>2</sup>

M. BEDROOM (6.80X3.80) **BATHROOM** (2.90X2.00) DRESSING (2.00X1.20) BEDROOM (4.60X3.70) **BEDROOM** (5.40X4.10) **BEDROOM** (4.30X4.00) CORRIDOR (2.40X1.90) (2.50X1.30) (2.40X1.30) BATHROOM (3.10X1.90) **BATHROOM** (2.65X2.45) **KITCHEN** (3.55X2.80) LIVING (4.10X3.70) **RECEPTION** (7.90X2.80) (4.90X4.40) **ENTRANCE LOBBY** (3.90X2.30) TERRACE (3.50X2.60) (4.10X2.60) (3.00X1.00)