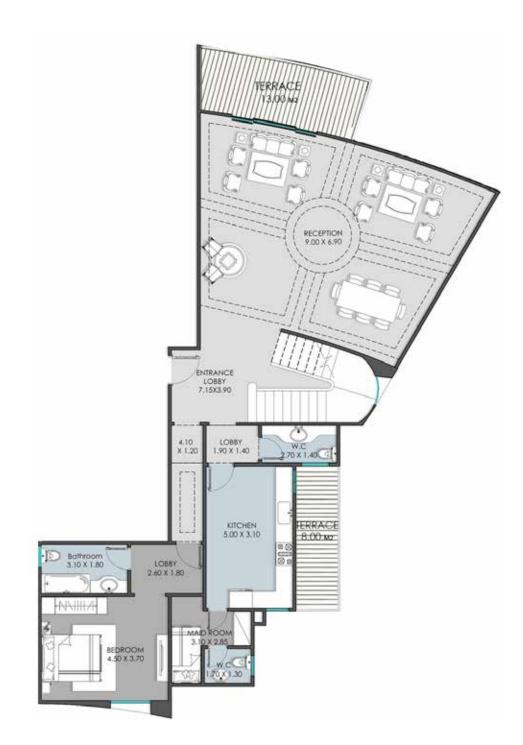

## DUPLEXES BUILDINGS (5)

### DUPLEXES BUILDINGS (5)

| E.LOBBY & STAIRS | (7.15X3.90)          |
|------------------|----------------------|
| RECEPTION        | (9.00X6.90)          |
| CORRIDOR         | (4.10X1.20)          |
| LOBBY            | (1.90X1.40)          |
| W.C              | (2.70X1.40)          |
| KITCHEN          | (5.00X3.10)          |
| LOBBY            | (2.60X1.80)          |
| BEDROOM          | (4.50X3.70)          |
| BATHROOM         | (3.10X1.80)          |
| MAID ROOM        | (3.10X2.85)          |
| W.C              | (1.70X1.30)          |
| TERRACE          | (13 M <sup>2</sup> ) |
|                  |                      |

Area: **202 m²** 

Lower Floor