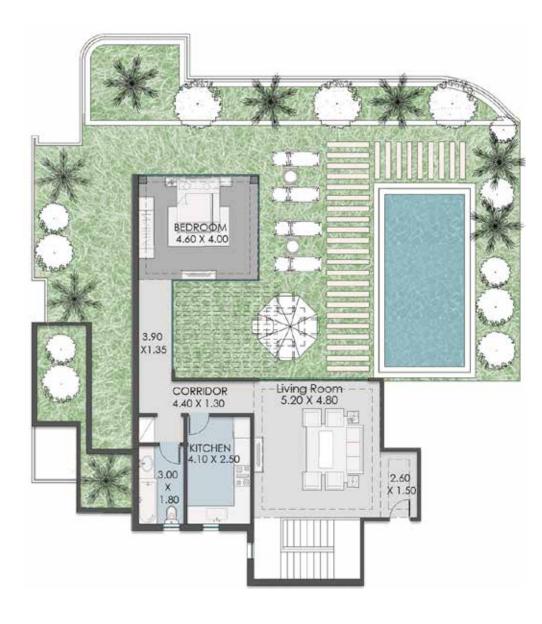

Area: 209 m<sup>2</sup>

First Floor

LIVING (5.20X4.80)
CORRIDOR (3.90X1.35)
(4.40X1.30)
BATHROOM (3.00X1.80)
KITCHEN (4.10X2.50)
BEDROOM (4.60X4.00)

Area: **84 m**<sup>2</sup>

Garden Area: 120 m²

Total Penthouse Area: 293 m²